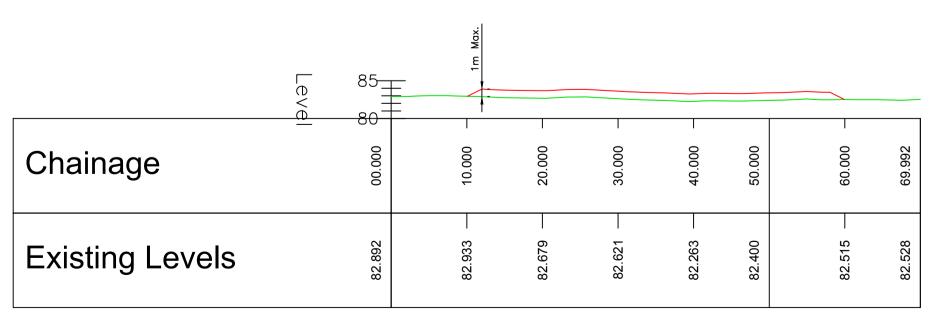

PR-2 SECTION A SCALE: H 1:500,V 1:500. DATUM: 80.000

PR-2 SECTION B

SCALE: H 1:500,V 1:500. DATUM: 80.000