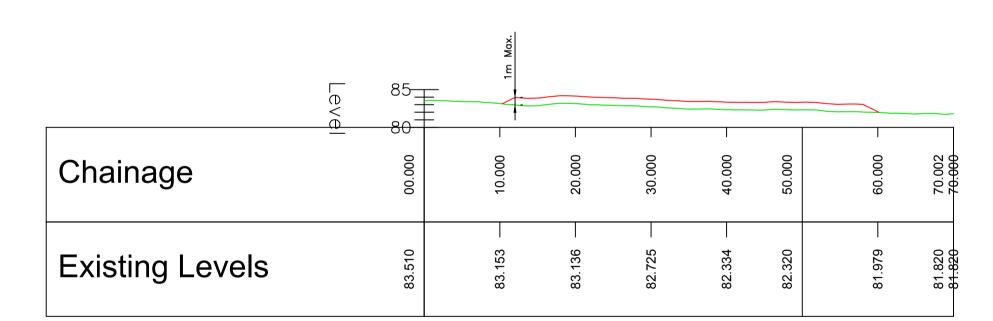

PR-2 SECTION A SCALE: H 1:500,V 1:500. DATUM: 80.000

PR-2 SECTION B

SCALE: H 1:500,V 1:500. DATUM: 80.000